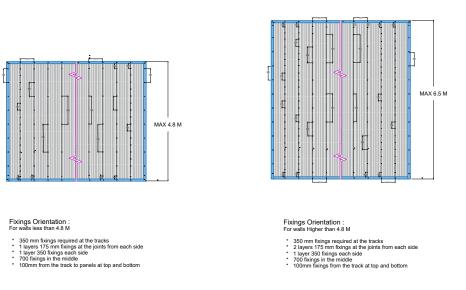

# **K8 Supapanel® - CAD Samples**

For full construction process please refer to our Installation Guide at www.k8australia.com.au prior including these drafts, please consult with our team or relative fire engineers to ensure full compliance

Specific project related details can be provided upon request.

Drawings are not to scale\*

# K8 Supapanel® general details

#### Top Details:

72mm -/120/120



## 62mm -/180/60 | -/180/90(corked joints)



#### **Bottom Details:**

72mm -/120/120



# Side Details :



# **Corner/junction Details:**



## Walls:



# Stair system :



# Fixings details :



# K8 Supapanel® Components

## K8 Supapanel® Panels:



# K8 Supapanel® Tracks, Angles & Fixings:





# General Notes

#### Included details:

- Top details - Bottom details
- Side details
- Stair details Corner details Wall System
- Fixings details - K8 Supapanel components
- \* drawings are not to scale \*

| REV: | Drawing Number: | Date: | Ву: |
|------|-----------------|-------|-----|
|      |                 |       |     |
| -    | -               | -     | -   |
| •    | -               | -     | -   |
| -    | -               | -     | -   |
| -    | -               | -     | -   |
| -    | -               | -     | -   |
| -    | -               | -     | -   |
| -    | -               | -     | -   |
| -    | -               | -     | -   |
| -    | -               | -     |