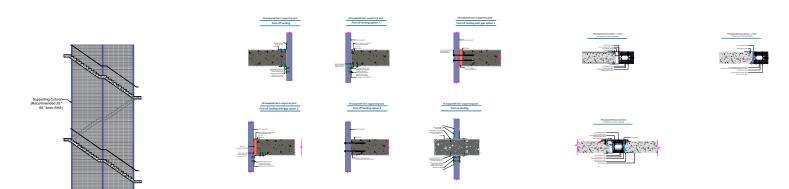

# **K8 Supapanel® - CAD Samples**

For full construction process please refer to our Installation Guide at www.k8australia.com.au prior including these drafts, please consult with our team or relative fire engineers to ensure full compliance

Specific project related details can be provided upon request.

Drawings are not to scale\*

# K8 Supapanel® general details

#### Top Details:

72mm -/120/120



## 62mm -/180/60 | -/180/90(corked joints)



#### **Bottom Details:**

72mm -/120/120



# Side Details :



# **Corner/junction Details:**



## Walls:



# Stair system :



# Fixings details :



# K8 Supapanel® Components

## K8 Supapanel® Panels:



# K8 Supapanel® Tracks, Angles & Fixings:





# General Notes

#### Included details:

- Top details - Bottom details
- Side details
- Stair details Corner details Wall System
- Fixings details - K8 Supapanel components
- \* drawings are not to scale \*

| REV: | Drawing Number: | Date: | Ву: |
|------|-----------------|-------|-----|
|      |                 |       |     |
| -    | -               | -     | -   |
| •    | -               | -     | -   |
| -    | -               | -     | -   |
| -    | -               | -     | -   |
| -    | -               | -     | -   |
| -    | -               | -     | -   |
| -    | -               | -     | -   |
| -    | -               | -     | -   |
| -    | -