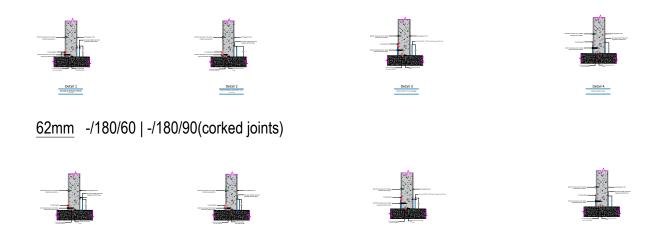

#### **Bottom Details:**

72mm -/120/120

## 62mm -/180/60 | -/180/90(corked joints)