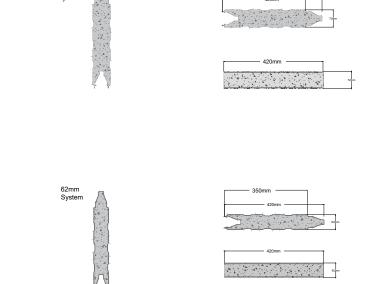

# **K8 Supapanel® - CAD Samples**

For full construction process please refer to our Installation Guide at www.k8australia.com.au prior including these drafts, please consult with our team or relative fire engineers to ensure full compliance

Specific project related details can be provided upon request.

Drawings are not to scale\*

# K8 Supapanel® general details

#### Top Details:

72mm -/120/120



## 62mm -/180/60 | -/180/90(corked joints)



#### **Bottom Details:**

72mm -/120/120



# Side Details :



# **Corner/junction Details:**



## Walls:



# Stair system :



# Fixings details :



# K8 Supapanel® Components

## K8 Supapanel® Panels:



# K8 Supapanel® Tracks, Angles & Fixings:





# General Notes

#### Included details:

- Top details - Bottom details
- Side details
- Stair details Corner details Wall System
- Fixings details - K8 Supapanel components
- \* drawings are not to scale \*

| REV: | Drawing Number: | Date: | Ву: |
|------|-----------------|-------|-----|
|      |                 |       |     |
| -    | -               | -     | -   |
| •    | -               | -     | -   |
| -    | -               | -     | -   |
| -    | -               | -     | -   |
| -    | -               | -     | -   |
| -    | -               | -     | -   |
| -    | -               | -     | -   |
| -    | -               | -     | -   |
| -    | -               | -     | -   |

K8 Supapanel Drafts - November 2022

Drawing Titl