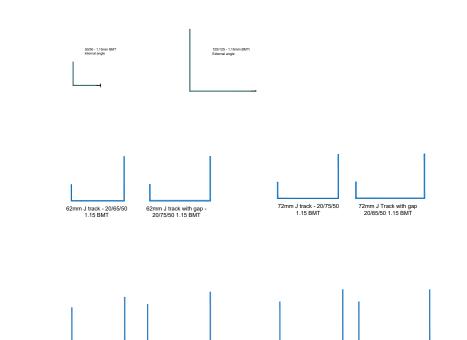

# **K8 Supapanel® - CAD Samples**

For full construction process please refer to our Installation Guide at www.k8australia.com.au prior including these drafts, please consult with our team or relative fire engineers to ensure full compliance

Specific project related details can be provided upon request.

Drawings are not to scale\*

# K8 Supapanel® general details

#### Top Details:

72mm -/120/120



## 62mm -/180/60 | -/180/90(corked joints)



#### **Bottom Details:**

72mm -/120/120



# Side Details :



# **Corner/junction Details:**



## Walls:



# Stair system :



# Fixings details :



# K8 Supapanel® Components

## K8 Supapanel® Panels:



# K8 Supapanel® Tracks, Angles & Fixings:





# General Notes

#### Included details:

- Top details - Bottom details
- Side details
- Stair details Corner details Wall System
- Fixings details - K8 Supapanel components
- \* drawings are not to scale \*

| REV: | Drawing Number: | Date: | Ву: |
|------|-----------------|-------|-----|
|      |                 |       |     |
| -    | -               | -     | -   |
| •    | -               | -     | -   |
| -    | -               | -     | -   |
| -    | -               | -     | -   |
| -    | -               | -     | -   |
| -    | -               | -     | -   |
| -    | -               | -     | -   |
| -    | -               | -     | -   |
| -    | -               | -     | -   |

K8 Supapanel Drafts - November 2022

Drawing Title

**CAD Drafts** 

**Drawing Number** 

Stat