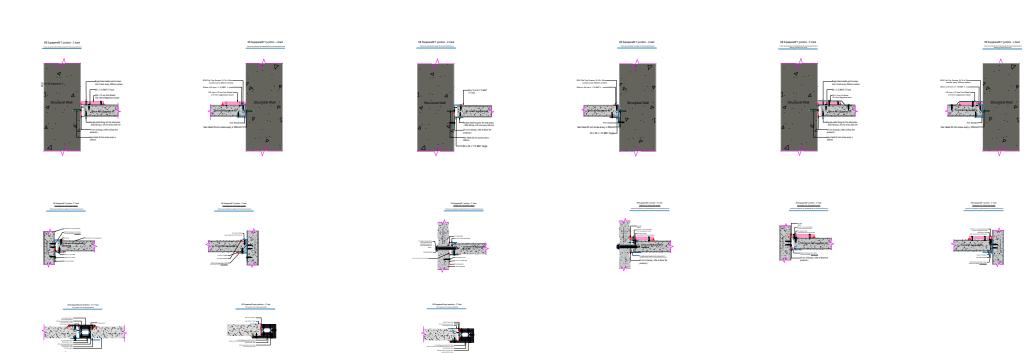

# **K8 Supapanel® - CAD Samples**

For full construction process please refer to our Installation Guide at www.k8australia.com.au prior including these drafts, please consult with our team or relative fire engineers to ensure full compliance

Specific project related details can be provided upon request.

Drawings are not to scale\*

# K8 Supapanel® general details

#### Top Details:

72mm -/120/120



## 62mm -/180/60 | -/180/90(corked joints)



#### **Bottom Details:**

72mm -/120/120



# Side Details :



# **Corner/junction Details:**



## Walls:



# Stair system :



# Fixings details :



# K8 Supapanel® Components

## K8 Supapanel® Panels:



# K8 Supapanel® Tracks, Angles & Fixings:





# General Notes

#### Included details:

- Top details - Bottom details
- Side details
- Stair details Corner details Wall System
- Fixings details - K8 Supapanel components
- \* drawings are not to scale \*

| REV: | Drawing Number: | Date: | Ву: |
|------|-----------------|-------|-----|
|      |                 |       |     |
| -    | -               | -     | -   |
| •    | -               | -     | -   |
| -    | -               | -     | -   |
| -    | -               | -     | -   |
| -    | -               | -     | -   |
| -    | -               | -     | -   |
| -    | -               |