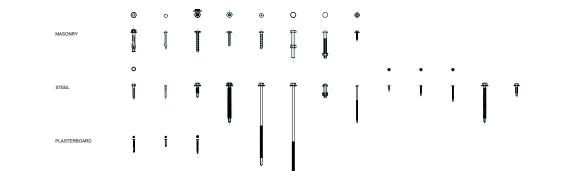

# **K8 Supapanel® - CAD Samples**

For full construction process please refer to our Installation Guide at www.k8australia.com.au prior including these drafts, please consult with our team or relative fire engineers to ensure full compliance

Specific project related details can be provided upon request.

Drawings are not to scale\*

# K8 Supapanel® general details

#### Top Details:

72mm -/120/120



## 62mm -/180/60 | -/180/90(corked joints)



#### **Bottom Details:**

72mm -/120/120



# Side Details :



# **Corner/junction Details:**



## Walls:



# Stair system :



# Fixings details :



# K8 Supapanel® Components

## K8 Supapanel® Panels:



# K8 Supapanel® Tracks, Angles & Fixings:





# General Notes

#### Included details:

- Top details - Bottom details
- Side details
- Stair details Corner details Wall System
- Fixings details - K8 Supapanel components
- \* drawings are not to scale \*

| REV: | Drawing Number: | Date: | Ву: |
|------|-----------------|-------|-----|
|      |                 |       |     |
| -    | -               | -     | -   |
| •    | -               | -     | -   |
| -    | -               | -     | -   |
| -    | -               | -     | -   |
| -    | -               | -     | -   |
| -    | -               | -     | -   |
| -    | -               | -     | -   |
| -    | -               | -     | -   |
| -    | -               | -     | -   |

K8 Supapanel Drafts - November 2022

Drawing Title

**CAD Drafts** 

**Drawing Number** 

Status