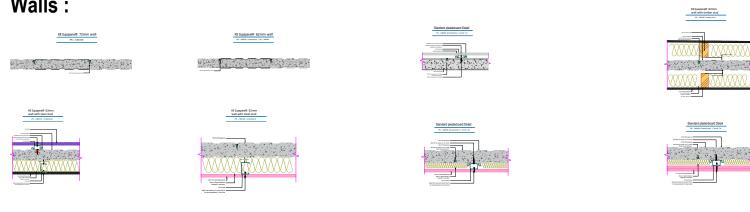

# **K8 Supapanel® - CAD Samples**

For full construction process please refer to our Installation Guide at www.k8australia.com.au prior including these drafts, please consult with our team or relative fire engineers to ensure full compliance

Specific project related details can be provided upon request.

Drawings are not to scale\*

# K8 Supapanel® general details

#### Top Details:

72mm -/120/120



## 62mm -/180/60 | -/180/90(corked joints)



#### **Bottom Details:**

72mm -/120/120



# Side Details :



# **Corner/junction Details:**



## Walls:



# Stair system :



# Fixings details :



# K8 Supapanel® Components

## K8 Supapanel® Panels:



# K8 Supapanel® Tracks, Angles & Fixings:





# General Notes

#### Included details:

- Top details - Bottom details
- Side details
- Stair details Corner details Wall System
- Fixings details - K8 Supapanel components
- \* drawings are not to scale \*

| REV: | Drawing Number: | Date: | Ву: |
|------|-----------------|-------|-----|
|      |                 |       |     |
| -    | -               | -     | -   |
| •    | -               | -     | -   |
| -    | -               | -     | -   |
| -    | -               | -     | -   |
| -    | -               | -     | -   |
| -    | -               | -     | -   |
| -    | -               | -     | -   |
| -    | -               | -